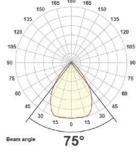

## **Specification**

| Code<br>Mounting<br>IP<br>IK<br>Light Source<br>Input Voltage<br>Full Systems<br>Luminous Flux: Clear<br>Frosted<br>CCT<br>CRI<br>Power Factor<br>Diffuser (X)<br>Reflector | LS0200-00-20ND4XX<br>Recessed<br>66<br>10<br>LED SLE<br>240v 50Hz<br>19.6 w<br>2368 lm<br>2290 lm<br>4000k<br>(Optional: 3000K, Tuneable White)<br>>80<br>(Optional: CRI90)<br>>0.9<br>PC Clear (C)or PC Frosted (F) |
|-----------------------------------------------------------------------------------------------------------------------------------------------------------------------------|----------------------------------------------------------------------------------------------------------------------------------------------------------------------------------------------------------------------|
| Driver                                                                                                                                                                      | Remote constant current non-dim<br>(Optional: DALI, Switch Dim, DALI DT8)                                                                                                                                            |
| Body<br>Finish (X)                                                                                                                                                          | Marine grade die-cast aluminium body,<br>locking ring and trim ring<br>Exterior grade polyester powdercoat<br>(1 White/ 2 Silver or 3 Black<br>– Other colours upon request)                                         |
| Dimensions (mm)<br>Cut out (mm)                                                                                                                                             | 290(Ø) x 134 (H)<br>273 Ø                                                                                                                                                                                            |