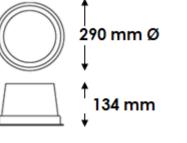

Lightscope<sup>®</sup>

**Clear Diffuser** 

**Frosted Diffuser** 

Q

Cut out: 273 mm

## **Specification**

| Code<br>Mounting<br>IP<br>IK<br>Light Source<br>Input Voltage<br>Full Systems<br>Luminous Flux: Clear<br>Frosted<br>CCT<br>CRI<br>Power Factor<br>Diffuser (X)<br>Reflector | LS0200-00-20ND4XX<br>Recessed<br>66<br>10<br>LED SLE<br>240v 50Hz<br>19.6 w<br>2368 lm<br>2290 lm<br>4000k<br>(Optional: 3000K, Tuneable White)<br>>80<br>(Optional: CRI90)<br>>0.9<br>PC Clear (C)or PC Frosted (F) |
|-----------------------------------------------------------------------------------------------------------------------------------------------------------------------------|----------------------------------------------------------------------------------------------------------------------------------------------------------------------------------------------------------------------|
| Driver                                                                                                                                                                      | Remote constant current non-dim<br>(Optional: DALI, Switch Dim, DALI DT8)                                                                                                                                            |
| Body<br>Finish (X)                                                                                                                                                          | Marine grade die-cast aluminium body,<br>locking ring and trim ring<br>Exterior grade polyester powdercoat<br>(1 White/ 2 Silver or 3 Black<br>– Other colours upon request)                                         |
| Dimensions (mm)<br>Cut out (mm)                                                                                                                                             | 290(Ø) x 134 (H)<br>273 Ø                                                                                                                                                                                            |