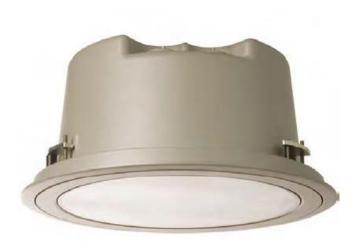

## Description

Seal recessed Downlight LED: This cleverly designed fixture with seamless trim & concealed screws, offers this product the diversity of both indoor and or outdoor use. The body being made of marine grade die cast aluminium and having a high content of silicone with a UV stabilised hi impact polycarbonate diffuser makes it a great choice for coastal locations. Can also be slightly modified to create a vandal resistant product.

## **Specification**

| Code<br>Mounting<br>IP<br>IK<br>Light Source<br>Input Voltage<br>Full Systems<br>Luminous Flux: Clear<br>Frosted<br>CCT<br>CRI<br>Power Factor<br>Diffuser (X)<br>Reflector | LS0200-00-20ND4XX<br>Recessed<br>66<br>10<br>LED SLE<br>240v 50Hz<br>19.6 w<br>2368 lm<br>2290 lm<br>4000k<br>(Optional: 3000K, Tuneable White)<br>>80<br>(Optional: CRI90)<br>>0.9<br>PC Clear (C)or PC Frosted (F) |
|-----------------------------------------------------------------------------------------------------------------------------------------------------------------------------|----------------------------------------------------------------------------------------------------------------------------------------------------------------------------------------------------------------------|
| Driver                                                                                                                                                                      | Remote constant current non-dim<br>(Optional: DALI, Switch Dim, DALI DT8)                                                                                                                                            |
| Body<br>Finish (X)                                                                                                                                                          | Marine grade die-cast aluminium body,<br>locking ring and trim ring<br>Exterior grade polyester powdercoat<br>(1 White/ 2 Silver or 3 Black<br>– Other colours upon request)                                         |
| Dimensions (mm)<br>Cut out (mm)                                                                                                                                             | 290(Ø) x 134 (H)<br>273 Ø                                                                                                                                                                                            |