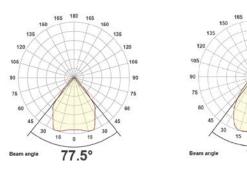

## **Specification**

| Code<br>Mounting<br>IP<br>IK<br>Light Source<br>Input Voltage<br>Full Systems<br>Luminous Flux: Clear<br>Frosted<br>CCT<br>CRI<br>Power Factor<br>Diffuser (X)<br>Reflector | LS0200-00-20ND4XX<br>Recessed<br>66<br>10<br>LED SLE<br>240v 50Hz<br>19.6 w<br>2368 lm<br>2290 lm<br>4000k<br>(Optional: 3000K, Tuneable White)<br>>80<br>(Optional: CRI90)<br>>0.9<br>PC Clear (C)or PC Frosted (F) |
|-----------------------------------------------------------------------------------------------------------------------------------------------------------------------------|----------------------------------------------------------------------------------------------------------------------------------------------------------------------------------------------------------------------|
| Driver                                                                                                                                                                      | Remote constant current non-dim<br>(Optional: DALI, Switch Dim, DALI DT8)                                                                                                                                            |
| Body<br>Finish (X)                                                                                                                                                          | Marine grade die-cast aluminium body,<br>locking ring and trim ring<br>Exterior grade polyester powdercoat<br>(1 White/ 2 Silver or 3 Black<br>– Other colours upon request)                                         |
| Dimensions (mm)<br>Cut out (mm)                                                                                                                                             | 290(Ø) x 134 (H)<br>273 Ø                                                                                                                                                                                            |